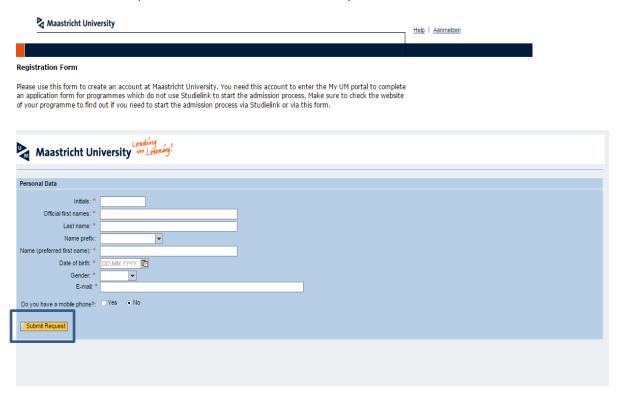

1. Create a My UM-account via the following link <a href="http://myum.unimaas.nl/anonymous">http://myum.unimaas.nl/anonymous</a>
Fill out the required fields and click on Submit Request

You will receive the log on-details for My UM via email within a few days