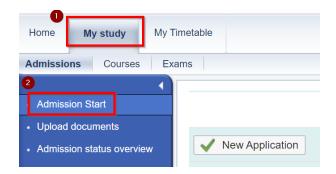

- Go to My UM (<a href="https://myum.unimaas.nl/irj/portal">https://myum.unimaas.nl/irj/portal</a>) and enter your log in details.
   When you begin your application, please make sure you have electronic versions of proof of PhD at another UM faculty than SBE, passport and portrait picture ready.
- 3. Click 'My Study' > 'Admission Start' to start the application.