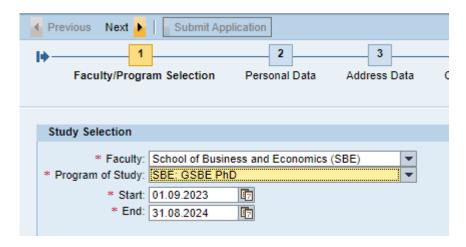

## Manual application 'PHD not SBE-student – version March 2023

4. Click on New Application

- 5. Fill out the required fields and insert the following information
  - a. Faculty: School of Business and Economics
  - b. Program of Study: SBE: PHD-UM (not SBE stud.)
  - c. Start: 01.09..2023 End: 31.08.2024