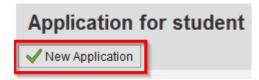

## Manual application 'PHD not SBE-student – version March 2023

4. Click on New Application

- 5. Fill out the required fields and insert the following information
  - a. Faculty: School of Business and Economics
  - b. Program of Study: SBE: PHD-UM (not SBE stud.)
  - c. Start: 01.09..2023 End: 31.08.2024