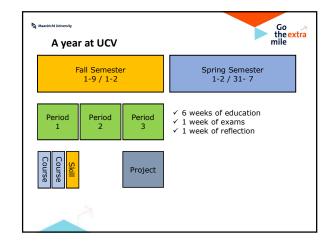

| Go the example of your schedule |                                            |                                                     |                                       |                                            |                                                     |
|---------------------------------|--------------------------------------------|-----------------------------------------------------|---------------------------------------|--------------------------------------------|-----------------------------------------------------|
|                                 | Monday                                     | Tuesday                                             | Wednesday                             | Thursday                                   | Friday                                              |
| 08:30 -<br>10.30                | Individual<br>Study                        | Lecture:<br>Introduction<br>to Public<br>Health     | Individual<br>Study                   | Individual<br>Study                        | Individual<br>Study                                 |
| 11:00<br>-<br>13:00             | Lecture:<br>Introduction<br>to Biology     | Individual<br>Study                                 | Skillstraining<br>Academic<br>Writing | Individual<br>Study                        | Tutorial (2)<br>Introduction<br>to Public<br>Health |
| 13:30<br>-<br>15:30             | Tutorial (1)<br>Introduction<br>to Biology | Tutorial (1)<br>Introduction<br>to Public<br>Health | Individual<br>Study                   | Tutorial (2)<br>Introduction<br>to Biology | Individual<br>Study                                 |
| 16:00<br>_<br>18:00             | Individual<br>Study                        | Individual<br>Study                                 | Individual<br>Study                   | Individual<br>Study                        | Individual<br>Study                                 |