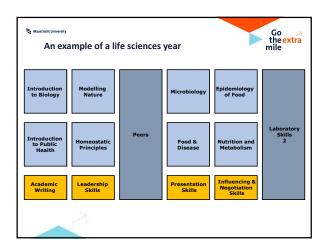

| Go the example of your schedule |                                            |                                                     |                                       |                                            |                                                     |
|---------------------------------|--------------------------------------------|-----------------------------------------------------|---------------------------------------|--------------------------------------------|-----------------------------------------------------|
|                                 | Monday                                     | Tuesday                                             | Wednesday                             | Thursday                                   | Friday                                              |
| 08:30 -<br>10.30                | Individual<br>Study                        | Lecture:<br>Introduction<br>to Public<br>Health     | Individual<br>Study                   | Individual<br>Study                        | Individual<br>Study                                 |
| 11:00<br>-<br>13:00             | Lecture:<br>Introduction<br>to Biology     | Individual<br>Study                                 | Skillstraining<br>Academic<br>Writing | Individual<br>Study                        | Tutorial (2)<br>Introduction<br>to Public<br>Health |
| 13:30<br>-<br>15:30             | Tutorial (1)<br>Introduction<br>to Biology | Tutorial (1)<br>Introduction<br>to Public<br>Health | Individual<br>Study                   | Tutorial (2)<br>Introduction<br>to Biology | Individual<br>Study                                 |
| 16:00<br>_<br>18:00             | Individual<br>Study                        | Individual<br>Study                                 | Individual<br>Study                   | Individual<br>Study                        | Individual<br>Study                                 |