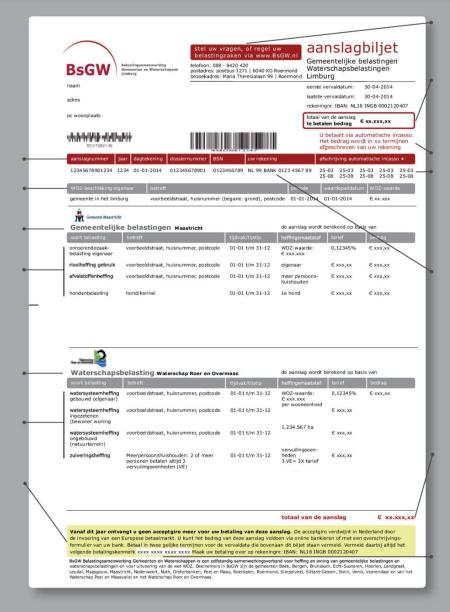

## **CLARIFICATION TAX BILL**

Your data for the tax bill

Valuation of your property under the Real Estate Appraisal Act (WOZ), to be used as basis for real estate tax (OZB)

Your local council

Specific taxes you are required to pay

Your Water Board

Specific taxes you are required to pay

Credit transfer: You will not receive any further payment slips. You can authorise payment via direct debits, FINBOX, IDEAL or personal credit transfer.

BsGW is available online 24/7

**N.B.** The total sum, made up of council + water taxes

**Automatic debits**: The number of instalments you will pay and, below, the dates of the first and last direct debits.

Your bank account number, which BsGW will use for the direct debits. You can change this number via www.bsgw.nl

**N.B.** The total sum, made up of council + water taxes

Reference number to use when paying via credit transfer or internet banking